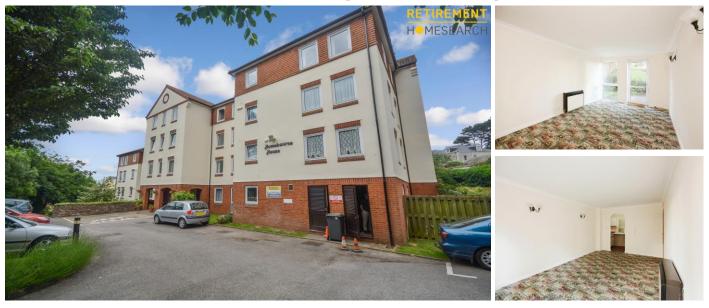

## **1 Homebourne House**

Belle Vue Road, Paignton, Devon, TQ4 6PT

**PRICE: £85,000** 

Lease: 99 years from 1985

## **Property Description:**

A LOWER GROUND FLOOR ONE BEDROOM RETIREMENT APARTMENT WITH PATIO DOOR ACCESSS Homebourne House was constructed by McCarthy & Stone (Developments) Ltd. The development is built within a conservation area and has landscaped gardens with preservation orders on the trees. The development comprises of 44 properties arranged over 5 floors each served by lift. The visiting Development Manager can be contacted from various points within each property in the case of an emergency. For periods when the Development Manager is off duty there is a 24 hour emergency Appello call system. The property comprises an entrance hall, lounge, kitchen, one bedroom and bathroom. It is a condition of purchase that residents be over the age of 60 years, or in the event of a couple, one must be over 60 years and the other over 55 years. Please speak to our property consultant if vou require any information regarding Event Fees that may apply to this