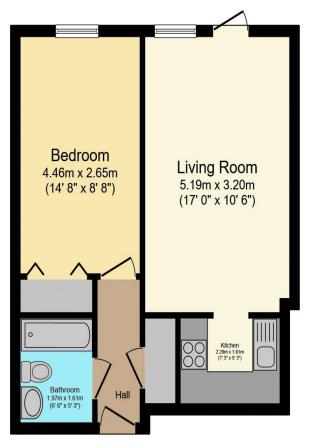

## Visit us at retirementhomesearch.co.uk

Total floor area 41.6 m<sup>2</sup> (448 sq.ft.) approx

This floor plan is for illustrative purposes only. It is not drawn to scale. Any measurements, floor areas (including any total floor area), openings and orientation are approximate. No details are guaranteed, they cannot be relied upon for any purpose and they do not form part of any agreement. No liability is taken for any error, omission or misstatement. A party must rely upon its own inspection(s). Powered by www.focalagent.com